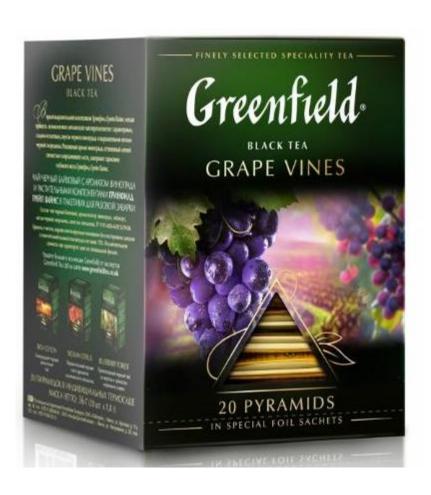

Delicate fresh aroma of berries and natural tea aroma.

**Greenfield Grape Vines -** black fragrant tea (grapes, black current )

Bright and expressive composition of Greenfield Grape Vines is based on light and spicy excellent Ceylon tea, sweet and dense taste of black grapes and pronounced notes of black currant.

Luxurious grapes' aroma and summer freshness of black current leaves complete this harmony of Greenfield Grape Vines.