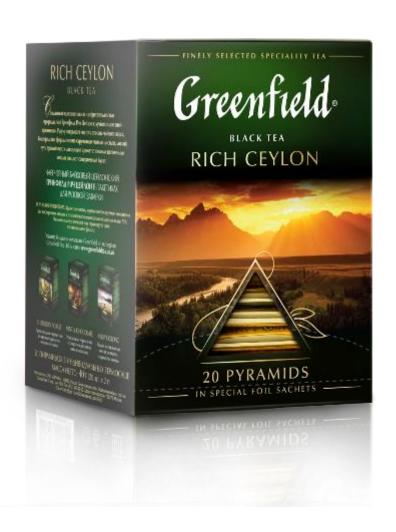

#### Rich Ceylon - black tea

Created by inspiration and ingenuity of nature, Greenfield Rich Ceylon tea from the finest plantations of the Rugunu province, reveals the purity of tea standard.

Noble shape of tightly rolled tea leaves and soft, slightly spiced taste of delicate floral notes.