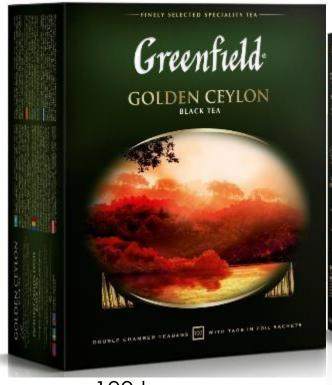

#### Golden Ceylon – black Ceylon tea

#### Best seller

Subtle shades of spicy taste are combined with strength and fullness in the bright palette of Greenfield Golden Ceylon. Exquite aroma completes the unique gourmet bouquet and emphasizes the noble origin of this hot beverage.

100 bags 2

25 bags

200g