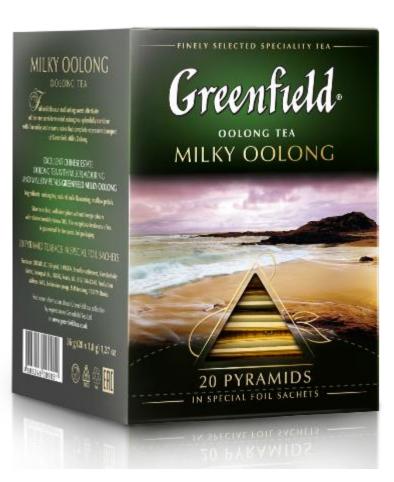

#### Milky Oolong - blue/green tea

Excellent tea with soft, pleasant, and milky-creamy notes, as well as delicate, sweetish aftertaste. It's based on one of the most legendary tea types, dating back to thousand of years.

Word "Oolong" comes from "Dragon-Phoenix Tea Cake tribute tea". The term oolong tea replaced the old term when loose tea came into fashion. Since it was dark, long, and curly, it was called Black Dragon tea

Gorgeous climate, clear mountain water and bright sun, all these conditions are reflected in its magical taste, giving us delightful moments of pleasure.