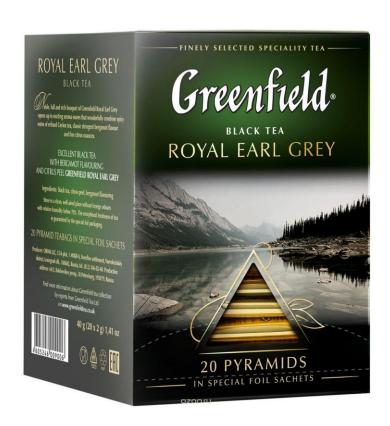

**Royal Earl Grey -** black fragrant tea (bergamot, citrus zest)

Noble, deep and rich bouquet of Greenfield Royal Earl Grey is revealed by exciting aromatic wave which mixes spicy notes of exquisite Ceylon tea, austere classic aroma of bergamot and subtle hints of citrus zest.

Impeccable shape and functional simplicity of tea pyramid allows to tea leaves being fully unfolded. That way the beverage has a full depth of a perfect natural taste.

**Redberry Crumble –** black fragrant tea (cranberry, cinnamon)