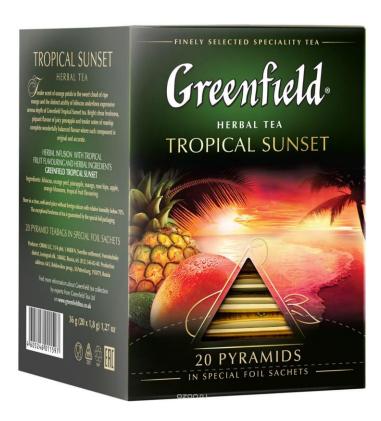

#### **Tropical Sunset –** herbal tea

Delicate breath of orange blossom, light sweetness of ripe mango and hibiscus acidity underline the expressiveness of Greenfield Tropical Sunset aroma.

Citrus sunny freshness, juicy pineapple, and light notes of rosehip complete magnificent flavour balance.