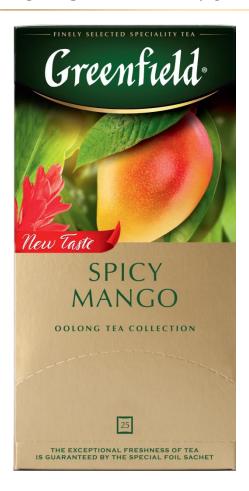

#### **New GREENFIELD: SPICY MANGO**

Sweet, dense and juicy aroma of ripe mango plays a major role in Greenfield Spicy Mango composition. Based on oolong tea, ginger and mango. Tempting combination of fruity and hot ginger notes emphasize the depth and richness of this great tea

**Ingredients:** oolong tea, pieces of ginger root, freshly dried mango slices, natural ripe mango flavour.