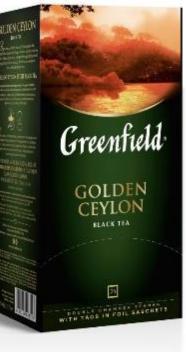

#### Golden Ceylon – black Ceylon tea

#### Best seller

Subtle shades of spicy taste are combined with strength and fullness in the bright palette of Greenfield Golden Ceylon. Exquite aroma completes the unique gourmet bouquet and emphasizes the noble origin of this hot beverage.

100 bags 2

25 bags

200g