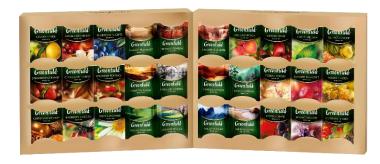

# Special Gift Collection

Collection of 30 tea types in bags

Collection of 12 tea types in pyramid