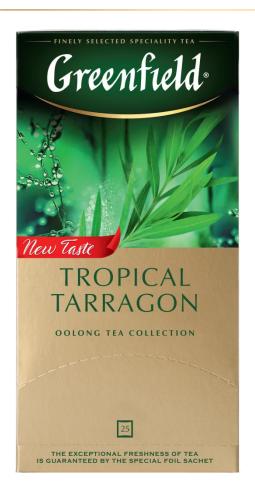

#### **New GREENFIELD: TROPICAL TARRAGON**

Exquisite Iaconicism of Chinese oolong tea, delicate creamy shade of matcha tea and tropical juiciness of ripe pineapple form the core of the light airy composition of Greenfield Tropical Tarragon. The subtle bitterness of tarragon brings a spicy note to this bouquet, emphasizing the depth and freshness of the taste.

natural ingredients

Ingredients: oolong tea, matcha, natural tarragon flavour, freshly dried apple and pineapple slices.