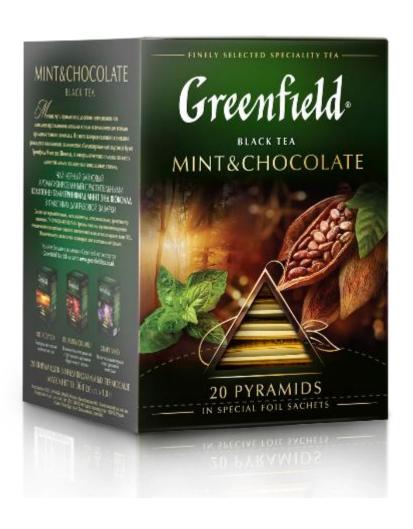

Fresh lemon notes and soft rosehip wave masterfully owen this flavour bouquet.

Mint & Chocolate - black fragrant tea (mint, chocolate)

The soft, slightly spicy taste Ceylon Greenfield Mint & Chocolate is complemented by cool mint notes and wonderful warm aroma of dark chocolate.

Exquisite, perfectly balanced flavour bouquet is born of association of mint freshness and rich chocolate notes.

Blueberry Forest - black fragrant tea (blueberry)

Distinctive "Northern" taste of ripe blueberries becomes an exquisite set for soft, slightly spicy taste of Ceylon tea.