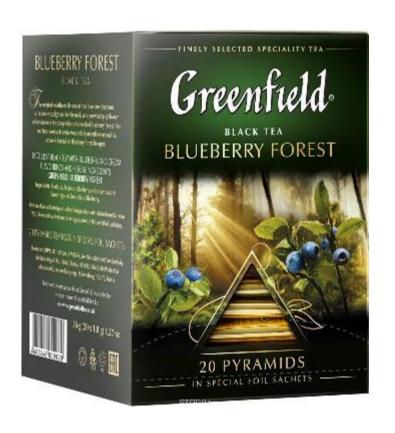

Exquisite, perfectly balanced flavour bouquet is born of association of mint freshness and rich chocolate notes.

Blueberry Forest - black fragrant tea (blueberry)

Distinctive "Northern" taste of ripe blueberries becomes an exquisite set for soft, slightly spicy taste of Ceylon tea.

Delicate fresh aroma of berries and natural tea aroma.

**Greenfield Grape Vines -** black fragrant tea (grapes, black current )

Bright and expressive composition of Greenfield Grape Vines is based on light and spicy excellent Ceylon tea, sweet and dense taste of black grapes and pronounced notes of black currant.