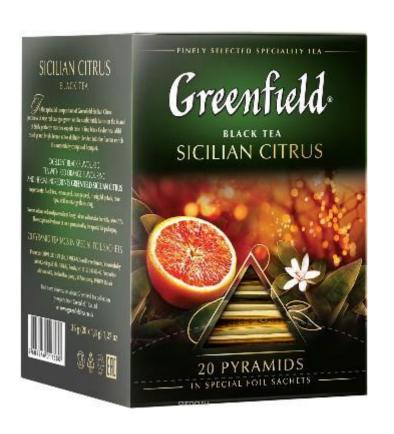

**Sicilian Citrus -** black fragrant tea (Sicilian red orange, lemon)

Bright composition of Greenfield Sicilian Citrus perfectly combines juiciness of Sicilian ripe red oranges and noble taste of selected black Ceylon tea.

Fresh lemon notes and soft rosehip wave masterfully owen this flavour bouquet.

Mint & Chocolate - black fragrant tea (mint, chocolate)

The soft, slightly spicy taste Ceylon Greenfield Mint & Chocolate is complemented by cool mint notes and wonderful warm aroma of dark chocolate.