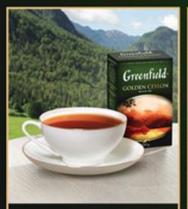

#### Golden Ceylon – black Ceylon tea

#### Best seller

Subtle shades of spicy taste are combined with strength and fullness in the bright palette of Greenfield Golden Ceylon. Exquite aroma completes the unique gourmet bouquet and emphasizes the noble origin of this hot beverage.

100 bags 2

25 bags

200g