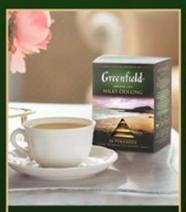

#### Milky Oolong - blue/green tea

Excellent tea with soft, pleasant, and milky-creamy notes, as well as delicate, sweetish aftertaste. It's based on one of the most legendary tea types, dating back to thousand of years.

Word "Oolong" comes from "Dragon-Phoenix Tea Cake tribute tea". The term oolong tea replaced the old term when loose tea came into fashion. Since it was dark, long, and curly, it was called Black Dragon tea

Gorgeous climate, clear mountain water and bright sun, all these conditions are reflected in its magical taste, giving us delightful moments of pleasure.