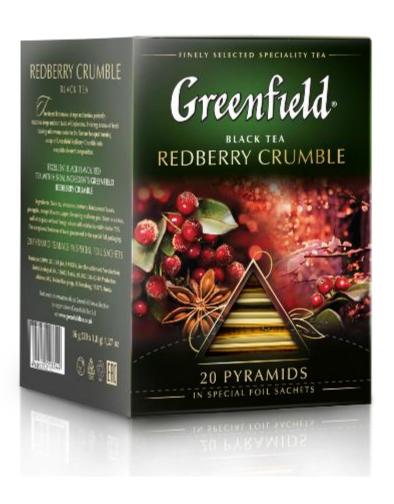

Impeccable shape and functional simplicity of tea pyramid allows to tea leaves being fully unfolded. That way the beverage has a full depth of a perfect natural taste.

**Redberry Crumble –** black fragrant tea (cranberry, cinnamon)

Smooth bitterness of ripe lingonberry is perfectly combined with deep rich taste of Ceylon tea.

Seductive aroma of fresh baked pastries transforms a cup of Greenfield Redberry Crumble into an exquisite dessert.