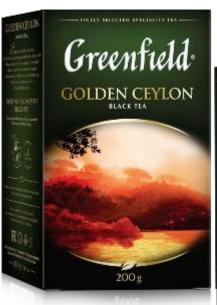

#### Golden Ceylon – black Ceylon tea

#### Best seller

Subtle shades of spicy taste are combined with strength and fullness in the bright palette of Greenfield Golden Ceylon. Exquite aroma completes the unique gourmet bouquet and emphasizes the noble origin of this hot beverage.

100 bags 2

25 bags

200g